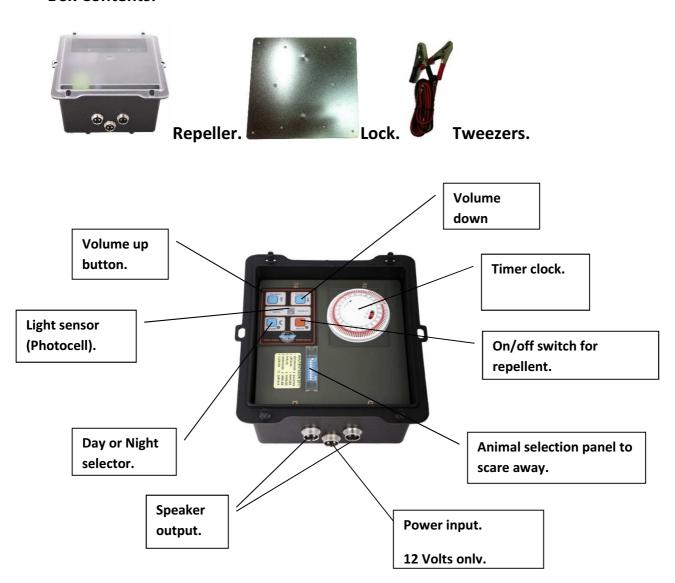

### **Box Contents:**

\*\*Very important: The night function is cancelled, since the operating time is controlled with the clock.\* \*

This repeller works at 12 volts with a battery or with a 220 a12v transformer (Model Al102). It can also work with a solar panel, which in this case would work with the battery, since this would act as a regulator and accumulator.

Up to 4 speakers (AB203) can be added to this equipment with their respective sound cable (30, 50 or 100 metros), thus expanding its radius of effectiveness.

## **CLOCK OPERATION:**

Clockwise rotation indication arrow.

### **CLOCK SWITCH:**

Position "I" – The appliance operates continuously without the clock affecting its operation.

Position "Clock" – The appliance operates as programmed on the clock.

Position "0" – The appliance does not work. It is disconnected.

### TIME ARROW:

Put the time on the arrow. For example, if it is 7 pm, we will move the clock until we see 19 in the triangle.

### **CLOCK OPERATING TABS:**

If the tabs are facing outwards the repeller will work. If the tabs are facing inwards the repeller will not work.