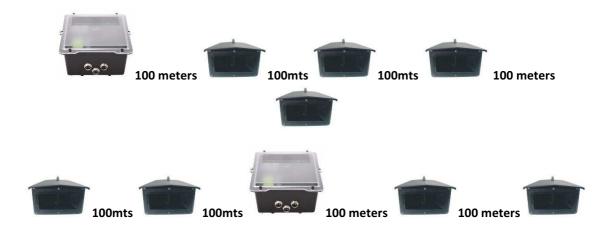

Up to 4 speakers (AB203) can be added to this equipment with their respective sound cable (30, 50 or 100 metros), thus expanding its radius of effectiveness.

### **Speaker placement examples:**