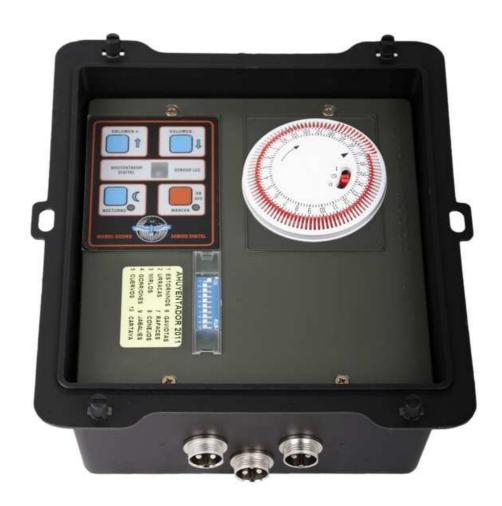

### OPERATION AND PARTS OF THE REPELLER.

### **CLOCK SWITCH:**

Position "I" – The appliance operates continuously without the clock affecting its operation.

Position "Clock" – The appliance operates as programmed on the clock.

Position "0" – The appliance does not work. It is disconnected.

### TIME ARROW:

Put the time on the arrow. For example, if it is 7 pm, we will move the clock until we see 19 in the triangle.

### **CLOCK OPERATING TABS:**

If the tabs are facing outwards the repeller will work. If the tabs are facing inwards the repeller will not work.