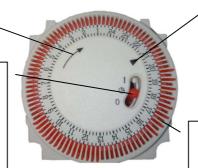

## **CLOCK OPERATION:**

Clockwise rotation indication arrow.

### **CLOCK SWITCH:**

Position "I" – The appliance operates continuously without the clock affecting its operation.

Position "Clock" – The appliance operates as programmed on the clock.

Position "0" – The appliance does not work. It is disconnected.

### TIME ARROW:

Put the time on the arrow. For example, if it is 7 pm, we will move the clock until we see 19 in the triangle.

### **CLOCK OPERATING TABS:**

If the tabs are facing outwards the repeller will work. If the tabs are facing inwards the repeller will not work.

# Start-up example.

It is 8:00 in the morning and we are going to put the device into operation and we want it to ring from 9:00 in the morning to 1:00 p.m. and from 3:00 p.m. to 7:00 p.m. We put the number 8 in the time setting triangle, which is equivalent to 8 o'clock, la mañana. Ahorawe take the tabs out from number nine to number 13 and from number 15 to 19.