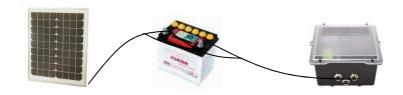

# **Example of placement with solar panel:**

To place the device with a solar panel, you must plug the panel clamps (the red one to positive and the black one to negative) into the battery and from the battery remove the cable that will go to the repeller.

It is very important that the solar panel clamps do not touch each other, as this can cause a short circuit in the panel, breaking it and leaving it out of warranty.