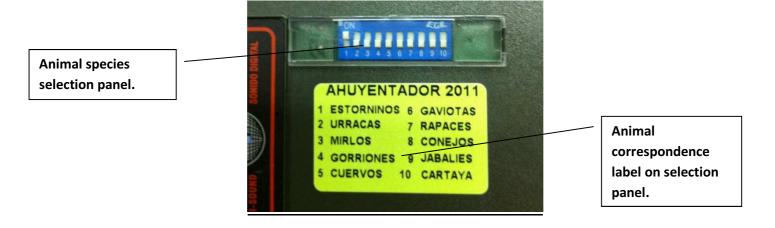

l102). It can also work with a solar panel, which in this case would work with the battery, since this would act as a regulator and accumulator.

Up to 4 speakers (AB203) can be added to this equipment with their respective sound cable (30, 50 or 100 metros), thus expanding its radius of effectiveness.

### **Speaker placement examples:**



# **Example of placement with solar panel:**



To place the device with a solar panel, you must plug the panel clamps (the red one to positive and the black one to negative) into the battery and from the battery remove the cable that will go to the repeller.

It is very important that the solar panel clamps do not touch each other, as this can cause a short circuit in the panel, breaking it and leaving it out of warranty.

# **ANIMAL TYPE SELECTOR**



## **CLOCK OPERATION:**

Clockwise rotation indication arrow.

### **CLOCK SWITCH:**

Position "I" – The appliance operates continuously without the clock affecting its operation.

Position "Clock" – The appliance operates as programmed on the clock.

Position "0" – The appliance does not work. It is disconnected.



### TIME ARROW:

Put the time on the arrow. For example, if it is 7 pm, we will move the clock until we see 19 in the triangle.

### **CLOCK OPERATING TABS:**

If the tabs are facing outwards the repeller will work. If the tabs are facing inwards the repeller will not work.

# Start-up example.

It is 8:00 in the morning and we are going to put the device into operation and we want it to ring from 9:00 in the morning to 1:00 p.m. and from 3:00 p.m. to 7:00 p.m. We put the nu